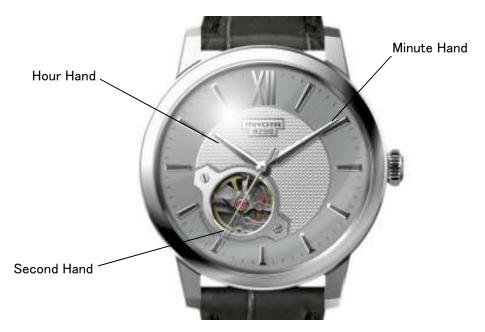

# INSTRUCTION MANUAL FOR MIYOTA WATCH MOVEMENT CALIBRE NO. 82S0 AUTOMATIC MOVEMENT WITH FRONT VIEW SKELETON

- A) DISPLAYS AND BUTTONS
- **B) WINDING THE MAINSPRING**
- C) SETTING THE TIME
- A) DISPLAYS AND BUTTONS