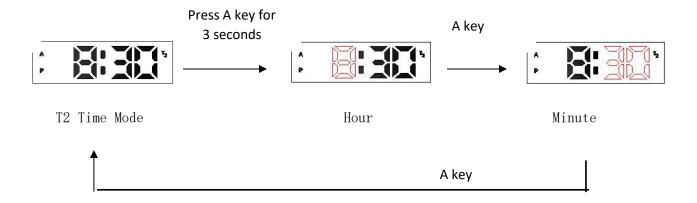

#### 3.T2 Time Setting

In the T2 Time Mode, press and hold the A key for 3 seconds to enter the setting, and then press the A key to move the flashing item as follows:

- > Press B key to increase the value, press and hold B key to increase the value quickly.
- In the setting mode, if there is no key operation for 10 seconds, it will return to T2 Time Mode.