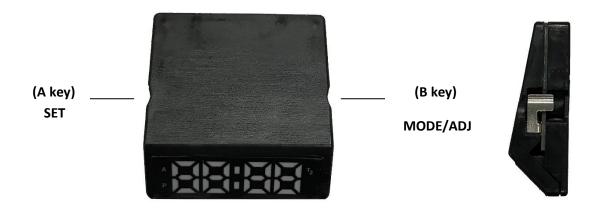

### A. Features

- Four digits LED display: hour, minute, second, month, date, day.
- > 12/24 hour format.
- > 81 years fully automatic calendar (from 2019 to 2099).
- Dual time.

## **B.** Operation Manual

- ➤ In the Screen Off Mode, press B key to display the normal time first.
- In Normal Time Mode, press B to shift the display mode: hour, minute, second, date, day and T2 (dual zone) time.
- If there is no key operation for 5 seconds, it will enter into the Screen Off Mode automatically.