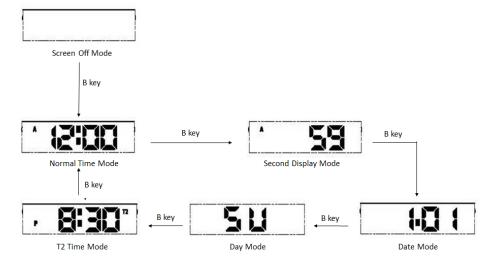

## **B.** Operation Manual

- ➤ In the Screen Off Mode, press B key to display the normal time first.
- In Normal Time Mode, press B to shift the display mode: hour, minute, second, date, day and T2 (dual zone) time.
- If there is no key operation for 5 seconds, it will enter into the Screen Off Mode automatically.

The day is shown as below.