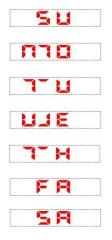

ncrease the value, press and hold B key to increase the value quickly.
- In the setting mode, if there is no key operation for 10 seconds, it will return to date mode.

#### 3.T2 Time Setting

In the T2 Time Mode, press and hold the A key for 3 seconds to enter the setting, and then press the A key to move the flashing item as follows:



- > Press B key to increase the value, press and hold B key to increase the value quickly.
- In the setting mode, if there is no key operation for 10 seconds, it will return to T2 Time Mode.

**Note:** Press A key and B key at the same time can display all the LEDs. If keys are not pressed, the display will return to the original mode.

Normal time default: AM12:00 00
Date default: January 1st, 2019
T2 time default: AM6:00 00

The day is shown as below.



# C. Specification

Module Size : 27.2\*25.5mmModule Thickness : 9.00mm

➤ Operational Temperature Range : -10°C~+60°C

Operational Voltage: 3.0VAccuracy: ±30sec/month

Battery Code and Capacity: CR2032 (220mAh)

➤ Average Static Current : ≤1.43uA (static maximum current : 10.68 u A)

► LED Illumination Average Current : ≤27.91mA (LED light maximum current : 35.00 mA)

➤ Battery Life (85%) : ≥24 months

(Battery life is calculated according to LED illumination of 5 times a day and 3 seconds per time, for a total of 15 seconds per day).

END.