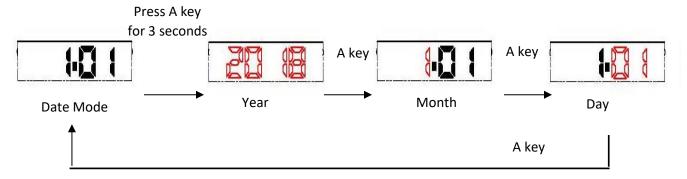

#### 2. Date Setting

In the date mode, press and hold the A key for 3 seconds to enter the setting mode, and then press A key to move flashing item as follows:

- Press B key to increase the value, press and hold B key to increase the value quickly.
- In the setting mode, if there is no key operation for 10 seconds, it will return to date mode.