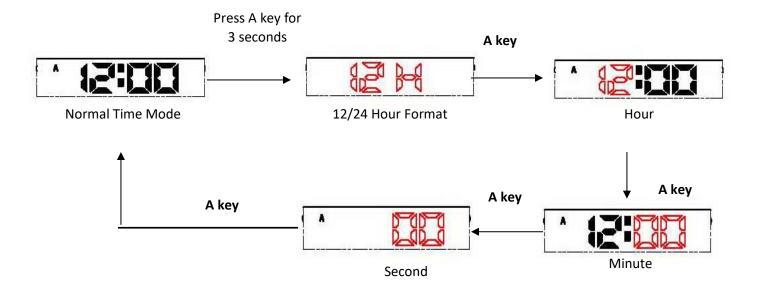

#### 1. Time and Date Setting

In the Normal Time Mode, press (using the tip of a pen or other sharp object) and hold A key for 3 seconds to enter the setting mode, and then press the A key to move the flashing item as follows:

- ➤ When 12 or 24 flashes, press B key to select 12 or 24 hour format.
- Press B key to increase value, press and hold B key to increase the value quickly.
- When setting seconds, press B key to reset the seconds to "00".
- In setting mode, if there is no key operation for 10 seconds, it will return to the Normal Time Mode.